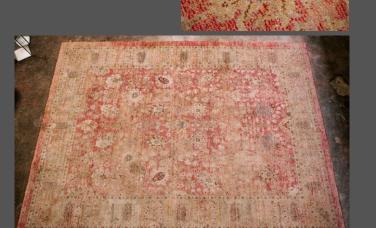

# accept

Under arch/ceremony centerpiece

"Ophelia" Pink and Beige *Dims: 5' x 7'* 

Sweetheart's table/lounge/ cake table

"Beau" Beige *Dims:* 6' x 2'

Runner/lounge/bar area

Copyright © 2021

All photos courtesy of <u>lan Jared Bell</u>