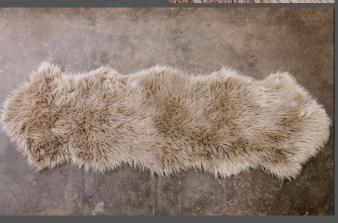

# accept

Under arch/ceremony centerpiece

"Ophelia" Pink and Beige *Dims: 5' x 7'* 

Sweetheart's table/lounge/ cake table

"Beau" Beige *Dims:* 6' x 2'

Runner/lounge/bar area

Copyright © 2021

All photos courtesy of <u>lan Jared Bell</u>