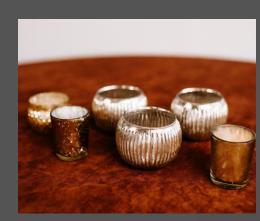

p



Metal Round Arbor Dims: 6' tall x 5' wide



Wooden Round Arbor

Dims: 6' tall x 6' wide x 2' deep



Copper Chuppah

Dims: 7' tall x 6' wide by 3 1/2' deep



Crescent Moon Metal Arbor Dims: 6' tall x 6' wide



Tall Rectangular Stands



Gray Urns





Gold Urns





White Pedestal

```
01
         Ceremony
        Cocktail Hour
02
03
         Lighting
        Centerpieces
04
05
        Accents
```



Mini Brushed Gold Vessels



Vintage Gold Bud Vase Collection



Vintage Silver
Bud Vase Collection



Amber Bud Vase Collection



Clear Bud Vase Collection



Milk Glass Bud Vase Collection



Lotus Collection





Brass Candlesticks



Crystal Candleholders



Glass Hurricanes



Pillar Candles



Floating Candles



Smokey Pleated Votives



Clear Pleated Votives



Amber Votives



Mercury Glass Votives



Set of 3 Candlestick Holders



Set of 3 Extra Tall Candlesticks



Set of 2 Extra Tall Candlesticks



Set of 2 Black Floral Candlesticks



Turquoise Mercury Glass Votives



Frosted Votives



Glass Votives



Iridescent Votives



Set of 3 Gold Prism Lantern



Gold Prism Collection



Small Pyramid Lantern



Black Metal Prism Collection



Black Metal Rectangular Lantern



Lotus Collection



## gold



Tall Rectangular Stands



Gold Sweetheart Table or Bar Vessel



Gold Fish Bowl Vase



Gold Bowl Vase



Brushed Gold Cylinder Vase in Ceramic



Etched Gold Vase



Matte Gold Cylinder Vase in Metal



Mini Brushed Gold Vesse



Vintage Gold Bud Vase Collection



Set of 3 Gold Prism Lantern



Gold Prism Collection



Small Pyramid Lantern

## rose gold