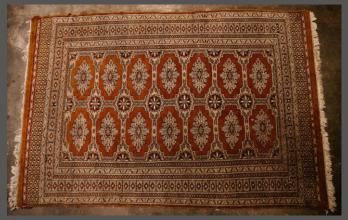

# accept

Under arch/ceremony centerpiece

"Ophelia" Pink and Beige *Dims: 5' x 7'* 

Sweetheart's table/lounge/ cake table

"Beau" Beige *Dims:* 6' x 2'

Runner/lounge/bar area

Copyright © 2021

All photos courtesy of <u>lan Jared Bell</u>