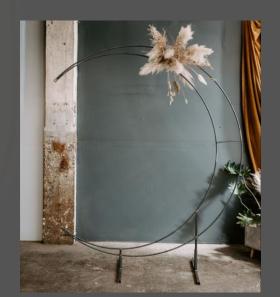

Dims: 7' tall x 6' wide x 1' deep

Metal Round Arbor Dims: 6' tall x 5' wide

Wooden Round Arbor

Dims: 6' tall x 6' wide x 2' deep

Copper Chuppah

Dims: 7' tall x 6' wide by 3 1/2' deep

Crescent Moon Metal Arbor Dims: 6' tall x 6' wide