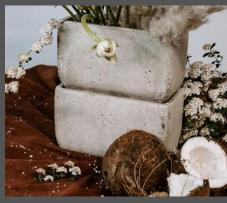

## stone

Corrugated Stone Vessel

Rectangular Stone Vessel

Square Stone Vessel

Cylindrical Stone Vessel

Black Stone Vessel

Dark Stone Compote

Stone with Copper Lid Vase