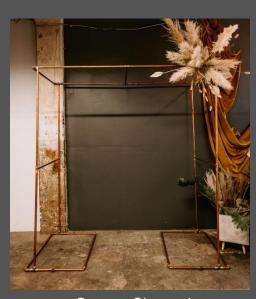

```
01
         Ceremony
        Cocktail Hour
02
03
         Lighting
        Centerpieces
09
05
        Accents
```

Gold/Copper Rectangular Arbor Dims: 7' tall x 6' wide x 18' deep

Copper Arched Arbor

Dims: 7' tall x 6' wide x 1' deep

Metal Round Arbor Dims: 6' tall x 5' wide

Wooden Round Arbor

Dims: 6' tall x 6' wide x 2' deep

Copper Chuppah

Dims: 7' tall x 6' wide by 3 1/2' deep

Crescent Moon Metal Arbor Dims: 6' tall x 6' wide