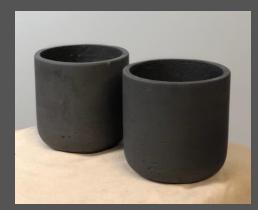

sm Lantern



Gold Prism Collection



Small Pyramid Lantern

## rose gold



Rose Gold Mercury Vase

## copper



Textured Copper Bowl Small or Large



Brushed Copper Compote



Set of Two Round Cop Prism Collection



## silver



Matte Silver Low Round Vessel



Silver Corrugated Mini Vase



Vintage Silver Bud Vase Collection

## black



Black Metal Prism Collection



Black Metal Rectangular Lantern

## amber



Amber Bud Vase Collection



Ikebana Collection

## clear



Clear Bud Vase Collection



Clear Glass Compote



Round Clear Glass Cylinder

### white



Milk Glass Compote Large



White Stone Small Compote



Milk Glass Bud Vase Collection



Ceramic Vessel

## stone



Corrugated Stone Vessel



Rectangular Stone Vessel



Square Stone Vessel



Cylindrical Stone Vessel



Black Stone Vessel



Dark Stone Compote



Stone with Copper Lid Vase

## mercury



Dark Mercury Compote



Corrugated Mercury Vase

# wood/paper



Wood Slab Riser



Driftwood Collection



Stacks of Vintage Books



# accept







Under arch/ceremony centerpiece



"Ophelia" Pink and Beige *Dims: 5' x 7'* 

Sweetheart's table/lounge/ cake table





"Beau" Beige *Dims:* 6' x 2'

Runner/lounge/bar area



Copyright © 2021

All photos courtesy of <u>lan Jared Bell</u>