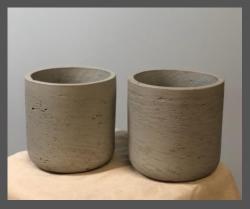

## stone

Corrugated Stone Vessel

Rectangular Stone Vessel

Square Stone Vessel

Cylindrical Stone Vessel

Black Stone Vessel

Dark Stone Compote

Stone with Copper Lid Vase