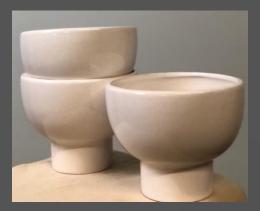

## stone

Corrugated Stone Vessel

Rectangular Stone Vessel

Square Stone Vessel

Cylindrical Stone Vessel

Black Stone Vessel

Dark Stone Compote

Stone with Copper Lid Vase