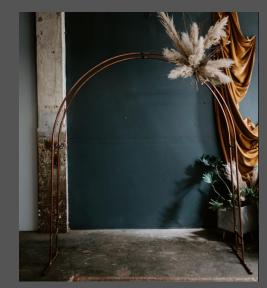

Dims: 7' tall x 6' wide x 1' deep

Metal Round Arbor Dims: 6' tall x 5' wide

Wooden Round Arbor

Dims: 6' tall x 6' wide x 2' deep

Copper Chuppah

Dims: 7' tall x 6' wide by 3 1/2' deep

Crescent Moon Metal Arbor Dims: 6' tall x 6' wide