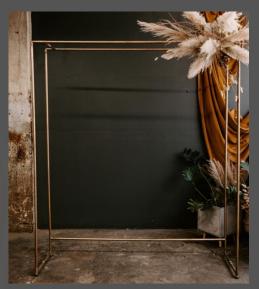

Dims: 7' tall x 6' wide x 1' deep

Metal Round Arbor Dims: 6' tall x 5' wide

Wooden Round Arbor

Dims: 6' tall x 6' wide x 2' deep

Copper Chuppah

Dims: 7' tall x 6' wide by 3 1/2' deep

Crescent Moon Metal Arbor Dims: 6' tall x 6' wide