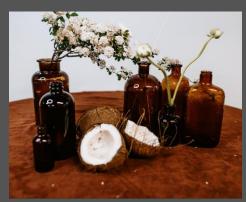

```
01
         Ceremony
        Cocktail Hour
02
03
         Lighting
        Centerpieces
09
05
        Accents
```



Gold/Copper Rectangular Arbor Dims: 7' tall x 6' wide x 18' deep



Copper Arched Arbor

Dims: 7' tall x 6' wide x 1' deep



Metal Round Arbor Dims: 6' tall x 5' wide



Wooden Round Arbor

Dims: 6' tall x 6' wide x 2' deep



Copper Chuppah

Dims: 7' tall x 6' wide by 3 1/2' deep



Crescent Moon Metal Arbor Dims: 6' tall x 6' wide



Tall Rectangular Stands



Gray Urns





Gold Urns





White Pedestal

```
01
         Ceremony
        Cocktail Hour
02
03
         Lighting
        Centerpieces
04
05
        Accents
```



Mini Brushed Gold Vessels



Vintage Gold Bud Vase Collection



Vintage Silver
Bud Vase Collection



Amber Bud Vase Collection



Clear Bud Vase Collection



Milk Glass Bud Vase Collection



Lotus Collection





Brass Candlesticks



Crystal Candleholders



Glass Hurricanes



Pillar Candles



Floating Candles



Smokey Pleated Votives



Clear Pleated Votives



Amber Votives



Mercury Glass Votives



Set of 3 Candlestick Holders



Set of 3 Extra Tall Candlesticks



Set of 2 Extra Tall Candlesticks



Set of 2 Black Floral Candlesticks



Turquoise Mercury Glass Votives



Frosted Votives



Glass Votives



Iridescent Votives



Set of 3 Gold Prism Lantern



Gold Prism Collection



Small Pyramid Lantern



Black Metal Prism Collection



Black Metal Rectangular Lantern



Lotus Collection



## gold



Tall Rectangular Stands



Gold Sweetheart Table or Bar Vessel



Gold F