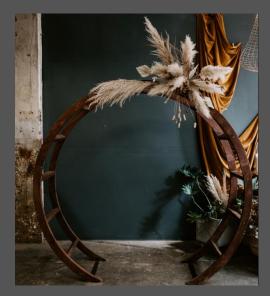

Dims: 7' tall x 6' wide x 1' deep

Metal Round Arbor Dims: 6' tall x 5' wide

Wooden Round Arbor

Dims: 6' tall x 6' wide x 2' deep

Copper Chuppah

Dims: 7' tall x 6' wide by 3 1/2' deep

Crescent Moon Metal Arbor Dims: 6' tall x 6' wide