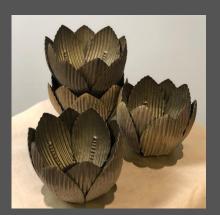

Small Pyramid Lantern

Black Metal Prism Collection

Black Metal Rectangular Lantern

Lotus Collection

## gold

Tall Rectangular Stands

Gold Sweetheart Table or Bar Vessel

Gold Fish Bowl Vase

Gold Bowl Vase

Brushed Gold Cylinder Vase in Ceramic

Etched Gold Vase

Matte Gold Cylinder Vase in Metal