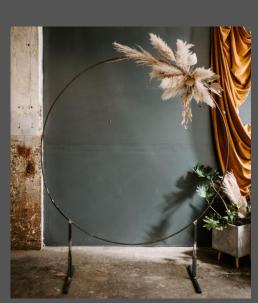

Dims: 7' tall x 6' wide x 1' deep

Metal Round Arbor Dims: 6' tall x 5' wide

Wooden Round Arbor

Dims: 6' tall x 6' wide x 2' deep

Copper Chuppah

Dims: 7' tall x 6' wide by 3 1/2' deep

Crescent Moon Metal Arbor Dims: 6' tall x 6' wide